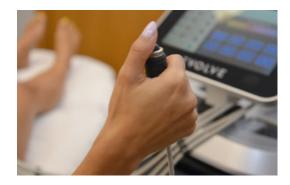

Evolve Trim is designed with a Patient Call Button so you can easily pause your treatment at any time and have clinic staff make adjustments to ensure your comfort.