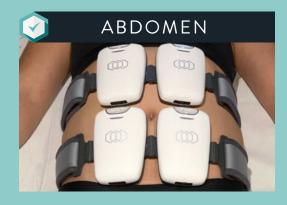

### WITH TONE'S 4 APPLICATORS MULTIPLE AREAS CAN BE TREATED SIMULTANEOUSLY

FLANKS

Before After

PHOTOS COURTESY OF DR. HENRY RAMIREZ

Please speak to your aesthetic provider to see if you are a candidate.