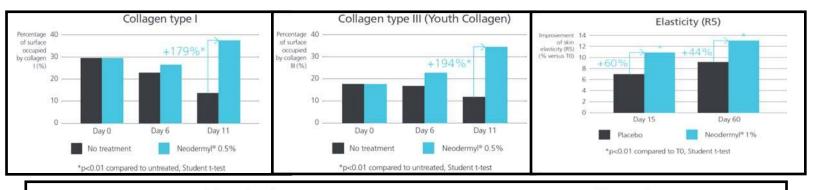

Neodermyl<sup>®</sup> is a pure source of bio-energy, which can naturally diffuse into skin, combined with SKIN THERAPY MAXIMAL STRENGTH EMU OIL to more DEEPLY and more completely penetrate INTO the skin- ingredients, moisture and anti- inflammatory therapies, re-energizing senescent/tired/retired fibroblasts and triggering essential elements to maximize collagens and elastin. Neodermyl<sup>®</sup> shows high clinical efficacy within 15 days resulting in quite visible reduction of deep wrinkles and improvement of skin volume and firmness.

Neodermyl<sup>®</sup> RE-invigorates, doubling senescent/retired/aged fibroblasts activity - the cells that produce the ESSENTIAL skin replenishing components to:

- Increase collagens I and III (youth collagen) synthesis EXTRAORDINARILY visible improvement of skin density/volume and firmness/lifting.
- Increase elastin production improvement of skin elasticity/lifting.
- Laser and all skin procedures and products will work better due to the increased fibroblast function, collagen and elastin production.

## AGING > LESS COLLAGENS AND ELASTIN PRODUCTION > LESS ENERGY

Enzymes (collagenases and peptidases) are degrading collagens and elastin causing aging. This is particularly true for collagen III, the youth collagen, which degrades even faster than collagen I and almost disappearing with aging. Aged fibroblast cells are no longer capable of keeping up the production pace for these polymers against the loss due to energy loss in the mitochondria of each cell required to drive this production. The main consequences are the formation of wrinkles, loss of firmness, volume and elasticity, thus sagging.