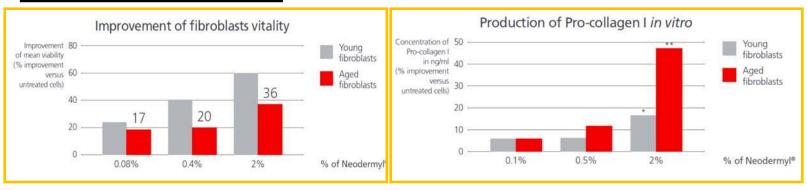

## DOSE DEPENDENT INCREASE: EMU DERMYL DOSE IS 2%

Neodermyl<sup>®</sup> RE-invigorates, doubling senescent/retired/aged fibroblasts activity - the cells that produce the ESSENTIAL skin replenishing components to:

- Increase collagens I and III (youth collagen) synthesis EXTRAORDINARILY visible improvement of skin density/volume and firmness/lifting.
- Increase elastin production improvement of skin elasticity/lifting.
- Laser and all skin procedures and products will work better due to the increased fibroblast function, collagen and elastin production.

With aging, skin cells/fibroblasts no longer have the energy supply to produce their products, collagens and elastin, effectively nor adequately to keep up with loss. By providing a SCIENTIFICALLY PROVEN, ULTIMATELY EFFECTIVE NEW ingredient source of bio-energy - NEODERMYL® - this production is exponentially reactivated and re-animated!