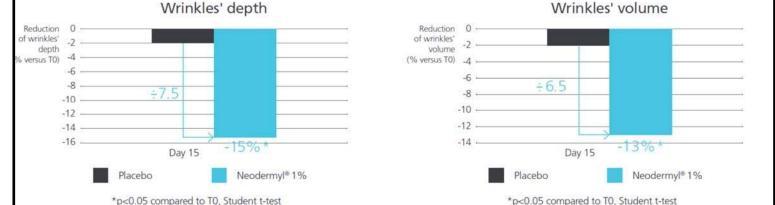

## MARKEDLY VISIBLE REDUCTION OF DEEP WRINKLES' DEPTH AND SKIN VOLUME IN ONLY 15 DAYS and INCREASINGLY OVER TIME!

SKIN THERAPY Emu Oil synergized with each unique, maximal strength Skin Therapy product provides ULTIMATE SKIN PRODUCT STRENGTH POSSIBLE, currently formulated with Neodermyl<sup>®</sup> - for fast, visible, results–proven efficacy. Combined with optimizing INTERNAL body health and cellular function, results are physiologically expected to be the most remarkable!

Neodermyl<sup>®</sup> is a pure source of bio-energy, which can naturally diffuse into skin, combined with SKIN THERAPY MAXIMAL STRENGTH EMU OIL to more DEEPLY and more completely penetrate INTO the skin- ingredients, moisture and anti- inflammatory therapies, re-energizing senescent/tired/retired fibroblasts and triggering essential elements to maximize collagens and elastin. Neodermyl<sup>®</sup> shows high clinical efficacy within 15 days resulting in quite visible reduction of deep wrinkles and improvement of skin volume and firmness.