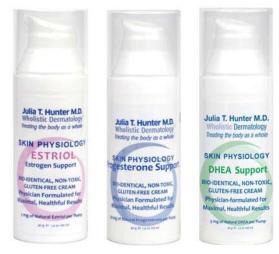

## SKIN PHYSIOLOGY

## Safe, Non-toxic, Bio-identical Hormone Therapy, Uniquely Bio-active Ingredient Optimizing Base Cream and Healthy Pharmaceuticals

ESTRIOL helps to protect women from the risk of cardiovascular disease, breast cancer, osteoporosis, Alzheimer's disease, urinary incontinence and vaginal atrophy/dryness. It energetically helps promote skin elasticity - tightening and reduces symptoms of menopause - mood swings, hot flashes, depression, fatigue, anxiety, brain fog, skin, breast, vaginal dryness, aging.

ESSENTIAL SKIN & BODY HEALTH FOR MEN & WOMEN **PROGESTERONE** helps men and women increase bone density, may help protect against the risk of osteoporosis, prostate, uterine and breast cancer, stabilize mood, positively impact uterine fibroids and their symptoms, improve sleep.

DHEA helps balance all other hormones in both sexes. Shown to help improve sense of well-being, reduce body fat, skin tightness, moisture. Helps prevent brown spots, growths, abnormal pigment, maintain normal sex drive, enhance memory, increase bone density, and may help in preventing the risk of disease.

## ESTRIOL, PROGESTERONE, & DHEA SUPPORT

One full pump dispenses about 0.5 g of cream, providing 2 mg of USP Natural Estriol.

One full pump dispenses about 0.5 g of cream, providing 20 mg of USP Natural Progesterone.

### One full pump dispenses about 0.5 g of cream providing 5 milligrams of Natural DHEA, this container yields about 80 pumps.

Helps to work very quickly after placement on ANY skin type, consistent over any length of time of usage, due to its superior **penetrating** abilities healthfully, **anywhere on the body**.