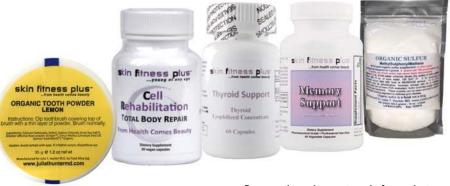

# skin fitness plus"

## Synergistic Specialty Health Supplements & Remedies, Teeth & Gum Therapy, Cell Rehabilitation Telomere Therapy

#### SKIN FITNESS PLUS SYNERGISTIC HEALTH SUPPLEMENTS & INTERNAL REMEDIES ARE ESSENTIAL FOR INTERNAL HEALTH, QUALITY LONGEVITY & BEAUTY SUPPORT

Research substantiated formulations, therapeutic concentrations MUST be taken for positive effects, prevention, healthy alternatives to help support against inflammation, degeneration (brain, body, eye, skin, bone, joint), fungal overgrowth, cholesterol, triglycerides, gut inflammation, digestive issues, sleep deprivation, disease/cancers, chronic pain, immune issues, toxicities - and to avoid negative effects and wasting time, effort and money.

**Supplements include:** Vitamins, Minerals, Anti-oxidants, Anti-Fungals, Detoxificants, Hormones Support, Digestive, Cholesterol, Triglyceride, Cardiovascular Health, Brain/Memory focus, and Telomere enhancing and optimizing.